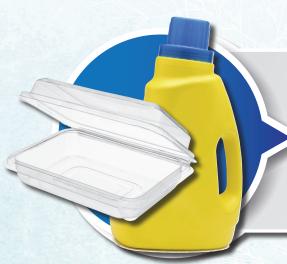

### Plastics

- **Empty** Plastic Food & Beverage Containers
- Including Bottles, Jars, Jugs, and Other Rigid Plastic Containers.

#1, #2, #4, #5, #7