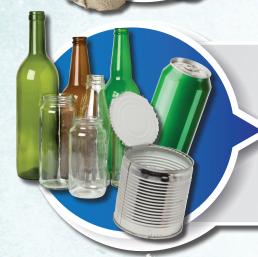

## Cans

- Aluminum and Metal Cans
- Loose Metal Jar Lids
- Steel Bottle Caps
- Foil

## Glass

- Glass Bottles and Jars
- Glass Food Containers
- Glass Beverage Containers